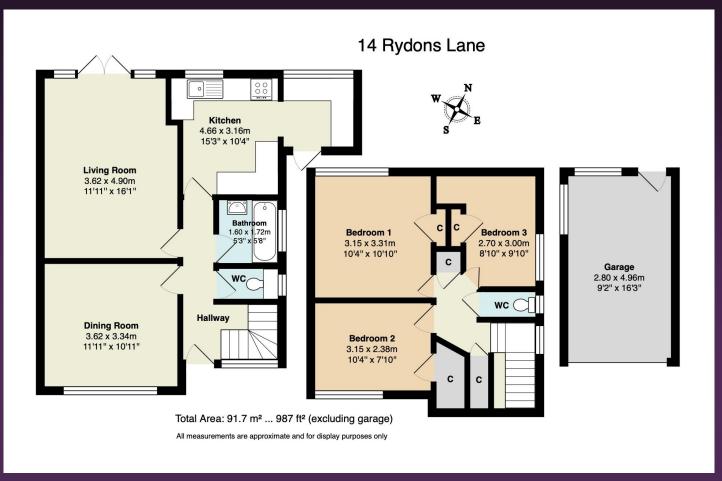

## 14 RYDONS LANE COULSDON, SURREY CR5 ISW

Situated in a popular location this well presented three bedroomed semi-detached house offers excellent family accommodation close to desirable schools.

The property has been very well maintained by the current owner and provides good size accommodation to include three generous bedrooms as well as two separate reception rooms and a modern kitchen and bathroom. The garden is a lovely feature with bespoke seating and level lawn. Locally there is a plethora of open countryside at Coulsdon and Kenley Common and the Farthing Downs. Internal inspection highly recommended.